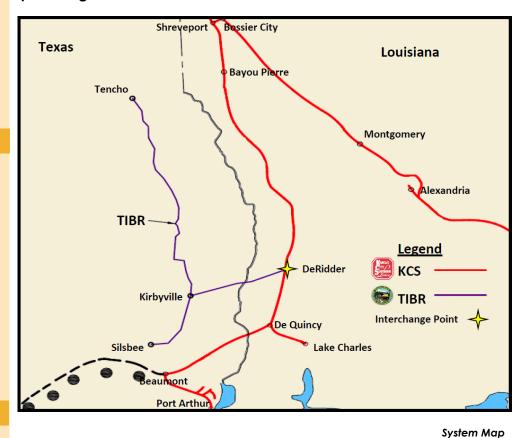

## **Railroad Statistics**

Interchanges: KCS in DeRidder, LA

• BNSF in Tenaha & Silsbee, TX

Track Mileage: 160 Employees: 41 Locomotives: 12 Track Capacity: 263K

## **Services Offered**

- Railcar repair in Silsbee, TX
- Locomotive repair with fueling station and sanding station in Silsbee, TX
- Multiple storage opportunities

Watco Companies acquired the TIBR in 1998, with additions in 2002 and 2004. The TIBR operates on 160 miles of mainline track that serves Watco's founding operation and an industrial switching operation in DeRidder, LA. Major commodities handled by the TIBR are forest products and rock. As with all Watco railroads, the TIBR prides itself on providing fast efficient and effective service.